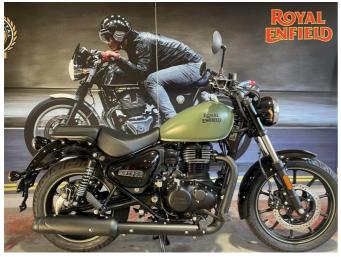

## 2023 Royal Enfield Meteor 350 \$8,190.00

Year Built 2023

Fuel Type Petrol

Body Type Motorbike - Road Tourer

Colour Green

Reg Number ++ 360

Engine Size 350cc

Transmission n/a

The Meteor represents the eternal essence of riding, the spirit of the cruise; with classic contours & timeless design cues, it is an easy thoroughbred cruiser, ready for the open highway and for meeting the challenges of urban commute with equal ease.