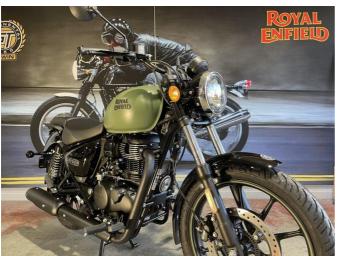

## 2023 Royal Enfield Meteor 350 \$8,190.00

Year Built 2023

Fuel Type Petrol

Body Type Motorbike - Road Tourer

Colour Green

Reg Number ++ 360

Engine Size 350cc

Transmission n/a

The Meteor represents the eternal essence of riding, the spirit of the cruise; with classic contours & timeless design cues, it is an easy thoroughbred cruiser, ready for the open highway and for meeting the challenges of urban commute with equal ease.