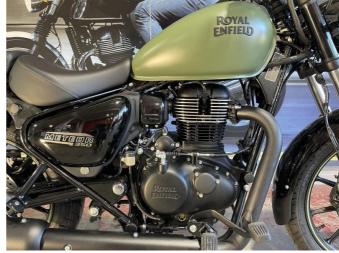

## 2023 Royal Enfield Meteor 350 \$8,190.00

Year Built 2023

Fuel Type Petrol

Body Type Motorbike - Road Tourer

Colour Green

Reg Number ++ 360

Engine Size 350cc

Transmission n/a

The Meteor represents the eternal essence of riding, the spirit of the cruise; with classic contours & timeless design cues, it is an easy thoroughbred cruiser, ready for the open highway and for meeting the challenges of urban commute with equal ease.