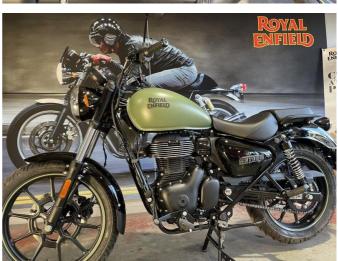

## 2023 Royal Enfield Meteor 350 \$8,190.00

Year Built 2023

Fuel Type Petrol

Body Type Motorbike - Road Tourer

Colour Green

Reg Number ++ 360

Engine Size 350cc

Transmission n/a

The Meteor represents the eternal essence of riding, the spirit of the cruise; with classic contours & timeless design cues, it is an easy thoroughbred cruiser, ready for the open highway and for meeting the challenges of urban commute with equal ease.