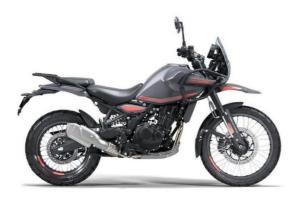

The all new Royal Enfield Himalayan 450 has been released and will make its way to New Zealand early next year. PRE-ORDER YOURS TODAY SO THAT YOU DON'T MISS OUT!

Come and see us, or call us, to discuss in detail and order yours today!

**Introductory Price & Colour Options** 

Kaza Brown - RRP\$8,990 inc. GST + ORC Single-Tone Paint Scheme \$ 9689 Ride away price. Slate Salt / Slate Poppy Blue - RRP\$9,250 inc. GST + ORC Dual-Tone Paint Scheme \$ 9949 Ride away price.

Hanle Black - RRP\$9,490 inc. GST + ORC Premium Dual-Tone Paint Scheme with gold coloured wheels. \$ 10189 Ride away price.

The Himalayan 450 comes with a 3-Year Unlimited KM Warranty, and 3 Years of Roadside Assist.