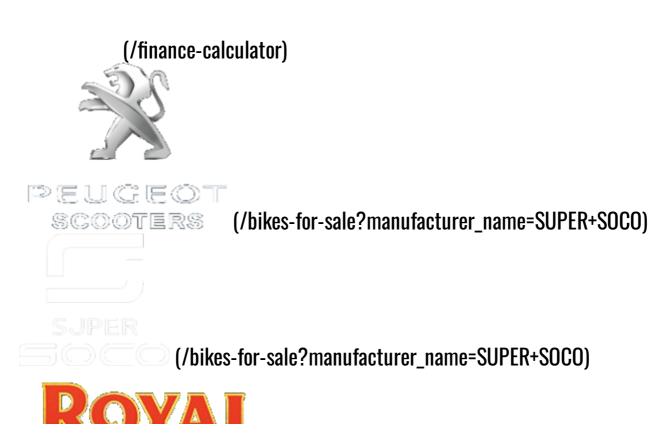

**Introductory Price & Colour Options** 

Kaza Brown - RRP\$8,990 inc. GST + ORC Single-Tone Paint Scheme \$ 9689 Ride away price. Slate Salt / Slate Poppy Blue - RRP\$9,250 inc. GST + ORC Dual-Tone Paint Scheme \$ 9949 Ride away price.

Hanle Black - RRP\$9,490 inc. GST + ORC Premium Dual-Tone Paint Scheme with gold coloured wheels. \$ 10189 Ride away price.

The Himalayan 450 comes with a 3-Year Unlimited KM Warranty, and 3 Years of Roadside Assist.