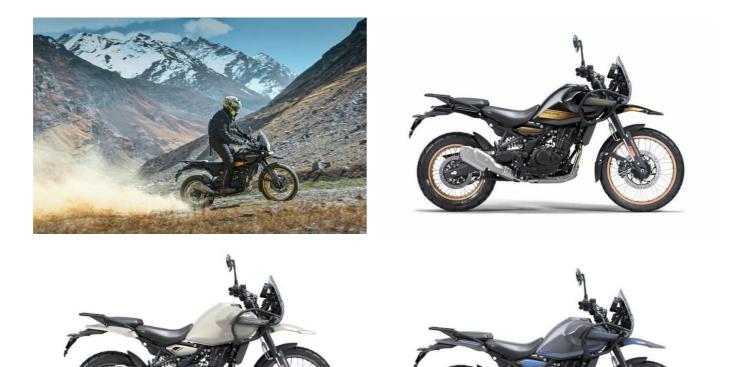

The all new Royal Enfield Himalayan 450 has been released and will make its way to New Zealand early next year. PRE-ORDER YOURS TODAY SO THAT YOU DON'T MISS OUT!

Come and see us, or call us, to discuss in detail and order yours today!

**Introductory Price & Colour Options** 

Kaza Brown - RRP\$8,990 inc. GST + ORC Single-Tone Paint Scheme \$ 9689 Ride away price. Slate Salt / Slate Poppy Blue - RRP\$9,250 inc. GST + ORC Dual-Tone Paint Scheme \$ 9949 Ride away price.

Hanle Black - RRP\$9,490 inc. GST + ORC Premium Dual-Tone Paint Scheme with gold coloured wheels. \$ 10189 Ride away price.

The Himalayan 450 comes with a 3-Year Unlimited KM Warranty, and 3 Years of Roadside Assist.