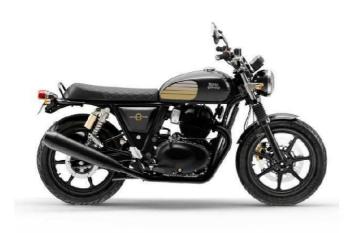

## 2023 Royal Enfield Interceptor 650 Dark Black Ray. \$11,790.00

Year Built 2023

Fuel Type Petrol

Body Type Motorbike - Classic

Colour Black

Reg Number ++ 359

Engine Size 650cc

Transmission 6 Speed Manual

2023 Royal Enfield Interceptor 650 Dark - Black Ray.

Designed with black on black. Black engine, black exhaust and black aluminium wheel with modern LED headlight, taking classic into the now......

Built with a perfect balance of style and performance, its a modern classic that retains the essence and appearance of an authentic British roadster, but with a splash of sun-soaked California.