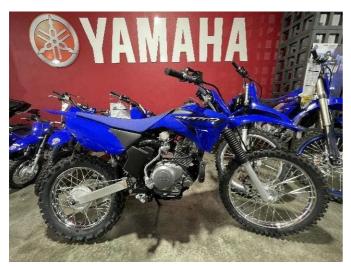

## **2023 Yamaha TTR125LW** \$6,449.00

Year Built 2023

Fuel Type Petrol

Body Type Motorbike - Off Road

Colour Blue

Reg Number ++ 358

Engine Size 125cc

Transmission n/a

TTR 125 boasts big YZ styling, 5 speed clutch gearbox, Seat height 805mm, Kick start, even push-button electric starting! Go ahead, play in the dirt.

With a range of race-developed features, including a disc front brake, tough lightweight bodywork and long-travel front and rear suspension, the TT-R125LWE is the next step up from our mid-sized TT-R110E. For impressive and powerful performance that younger riders will enjoy, the 125 cc air-cooled, 4-stroke single-cylinder engine is rugged and easy to maintain.

There's no tool quite like a TT-R125LWE for discovering the joy of the world outside your fence. With its sharp steering, comfort and great terrain holding, it's an unsurpassed mid-sized playbike that rapidly grows confidence and enjoyment in a rider.

With 180 mm suspension travel at the front and 168 mm at the rear, the TT-R125LWE can take on tough terrain. And like all the TT-R models, from 50cc to 230cc, Yamaha quality and reliability come as standard.

These are great kids bikes. lots of fun, great to get them out of the house and what a way to introduce them to the world of Dirt!

- 79 Crawford St, CBD, Dunedin 9016
- Phone 03 477 0366 (tel:03 477 0366)
  Email admin@mcr.co.nz (mailto:admin@mcr.co.nz)