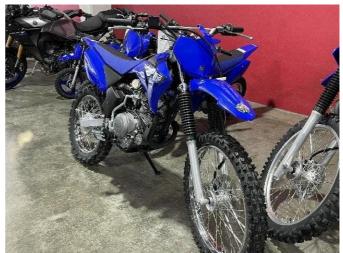

## **2023 Yamaha TTR125LW** \$6,449.00

Year Built 2023

Fuel Type Petrol

Body Type Motorbike - Off Road

Colour Blue

Reg Number ++ 358

Engine Size 125cc

Transmission n/a

TTR 125 boasts big YZ styling, 5 speed clutch gearbox, Seat height 805mm, Kick start, even push-button electric starting! Go ahead, play in the dirt.

With a range of race-developed features, including a disc front brake, tough lightweight bodywork and long-travel front and rear suspension, the TT-R125LWE is the next step up from our mid-sized TT-R110E. For impressive and powerful performance that younger riders will enjoy, the 125 cc air-cooled, 4-stroke single-cylinder engine is rugged and easy to maintain.

There's no tool quite like a TT-R125LWE for discovering the joy of the world outside your fence. With its sharp steering, comfort and great terrain holding, it's an unsurpassed mid-sized playbike that rapidly grows confidence and enjoyment in a rider.

With 180 mm suspension travel at the front and 168 mm at the rear, the TT-R125LWE can take on tough terrain. And like all the TT-R models, from 50cc to 230cc, Yamaha quality and reliability come as standard.

These are great kids bikes. lots of fun, great to get them out of the house and what a way to introduce them to the world of Dirt!

- 79 Crawford St, CBD, Dunedin 9016
- Phone 03 477 0366 (tel:03 477 0366)
  Email admin@mcr.co.nz (mailto:admin@mcr.co.nz)