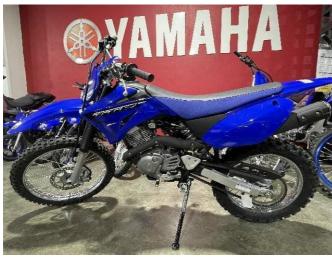

## **2023 Yamaha TTR125LW** \$6,449.00

Year Built 2023

Fuel Type Petrol

Body Type Motorbike - Off Road

Colour Blue

Reg Number ++ 358

Engine Size 125cc

Transmission n/a

TTR 125 boasts big YZ styling, 5 speed clutch gearbox, Seat height 805mm, Kick start, even push-button electric starting! Go ahead, play in the dirt.

With a range of race-developed features, including a disc front brake, tough lightweight bodywork and long-travel front and rear suspension, the TT-R125LWE is the next step up from our mid-sized TT-R110E. For impressive and powerful performance that younger riders will enjoy, the 125 cc air-cooled, 4-stroke single-cylinder engine is rugged and easy to maintain.

There's no tool quite like a TT-R125LWE for discovering the joy of the world outside your fence. With its sharp steering, comfort and great terrain holding, it's an unsurpassed mid-sized playbike that rapidly grows confidence and enjoyment in a rider.

With 180 mm suspension travel at the front and 168 mm at the rear, the TT-R125LWE can take on tough terrain. And like all the TT-R models, from 50cc to 230cc, Yamaha quality and reliability come as standard.

These are great kids bikes. lots of fun, great to get them out of the house and what a way to introduce them to the world of Dirt!

- 79 Crawford St, CBD, Dunedin 9016
- Phone 03 477 0366 (tel:03 477 0366)
  Email admin@mcr.co.nz (mailto:admin@mcr.co.nz)