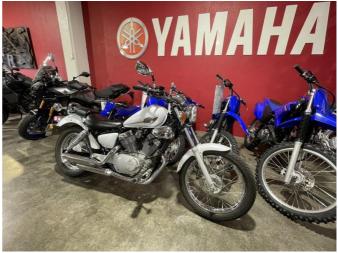

## **2018 Yamaha XV250** \$5,500.00

Year Built 2018

Fuel Type Petrol

Body Type Motorbike - Road Cruiser

Colour White

Reg Number B7MYH

Engine Size 250cc

Mileage 4,236km

## 2018 Yamaha XV250 Virago.

In absolutely immaculate condition. With only 4236kms these bikes are no longer available new, and are highley sort after for their low seat height, super reliability and general good looks.

Don't miss out on this, as they are very hard to find with low milage, and in this condition.

As new.

- **9** 79 Crawford St, CBD, Dunedin 9016
- Phone 03 477 0366 (tel:03 477 0366)
  Email admin@mcr.co.nz (mailto:admin@mcr.co.nz)