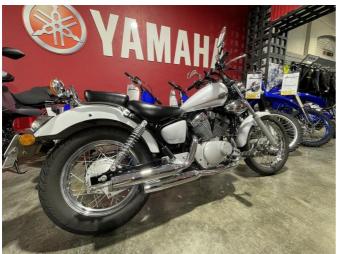

## **2018 Yamaha XV250** \$5,500.00

Year Built 2018

Fuel Type Petrol

Body Type Motorbike - Road Cruiser

Colour White

Reg Number B7MYH

Engine Size 250cc

Mileage 4,236km

## 2018 Yamaha XV250 Virago.

In absolutely immaculate condition. With only 4236kms these bikes are no longer available new, and are highley sort after for their low seat height, super reliability and general good looks.

Don't miss out on this, as they are very hard to find with low milage, and in this condition.

As new.

- **9** 79 Crawford St, CBD, Dunedin 9016
- Phone 03 477 0366 (tel:03 477 0366)
  Email admin@mcr.co.nz (mailto:admin@mcr.co.nz)