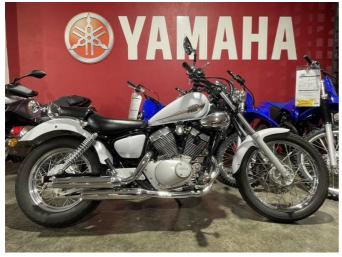

## **2018 Yamaha XV250** \$5,500.00

Year Built 2018

Fuel Type Petrol

Body Type Motorbike - Road Cruiser

Colour White

Reg Number B7MYH

Engine Size 250cc

Mileage 4,236km

## 2018 Yamaha XV250 Virago.

In absolutely immaculate condition. With only 4236kms these bikes are no longer available new, and are highley sort after for their low seat height, super reliability and general good looks.

Don't miss out on this, as they are very hard to find with low milage, and in this condition.

As new.

- **9** 79 Crawford St, CBD, Dunedin 9016
- Phone 03 477 0366 (tel:03 477 0366)
  Email admin@mcr.co.nz (mailto:admin@mcr.co.nz)