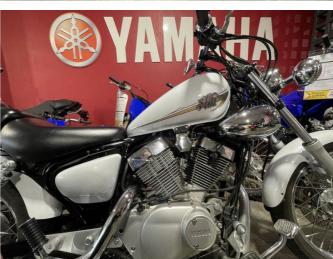

## **2018 Yamaha XV250** \$5,500.00

Year Built 2018

Fuel Type Petrol

Body Type Motorbike - Road Cruiser

Colour White

Reg Number B7MYH

Engine Size 250cc

Mileage 4,236km

## 2018 Yamaha XV250 Virago.

In absolutely immaculate condition. With only 4236kms these bikes are no longer available new, and are highley sort after for their low seat height, super reliability and general good looks.

Don't miss out on this, as they are very hard to find with low milage, and in this condition.

As new.

- **9** 79 Crawford St, CBD, Dunedin 9016
- Phone 03 477 0366 (tel:03 477 0366)
  Email admin@mcr.co.nz (mailto:admin@mcr.co.nz)