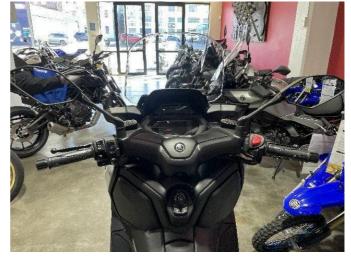

Yamaha has totally redesigned the XMAX 300 for MY23 with a fresh new look featuring dynamic and sporty bodywork and a distinctive Xshaped LED headlight. Riders can now keep in touch via the new hightech 4.2-inch colour TFT connected instruments that enable smartphone connectivity and the new display features a wide range of other functions.