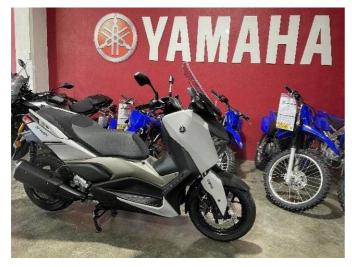

## 2023 Yamaha CZD300AH \$9,799.00

| Year Built   | 2023     |
|--------------|----------|
| Fuel Type    | Petrol   |
| Body Type    | Scooter  |
| Colour       | Titanium |
| Reg Number   | ++ 356   |
| Engine Size  | 292cc    |
| Transmission | n/a      |

Yamaha has totally redesigned the XMAX 300 for MY23 with a fresh new look featuring dynamic and sporty bodywork and a distinctive Xshaped LED headlight. Riders can now keep in touch via the new hightech 4.2-inch colour TFT connected instruments that enable smartphone connectivity and the new display features a wide range of other functions.

The 300cc Blue Core engine delivers strong acceleration with high levels of fuel economy and Yamaha reliability and improvements such as better ground access and revised brake lever ratio enhance the overall riding experience. Offering everyone the ultimate riding experience while inspiring unrivalled pride of ownership, the all-new connected XMAX 300 represents one of the biggest steps forward in Yamaha Sport Scooter design in recent years.