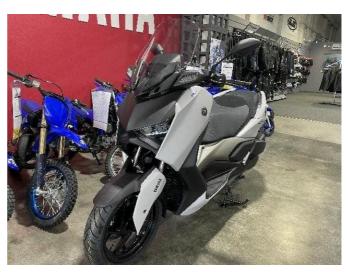

## 2023 Yamaha CZD300AH \$9,799.00

| Year Built   | 2023     |
|--------------|----------|
| Fuel Type    | Petrol   |
| Body Type    | Scooter  |
| Colour       | Titanium |
| Reg Number   | ++ 356   |
| Engine Size  | 292cc    |
| Transmission | n/a      |

Yamaha has totally redesigned the XMAX 300 for MY23 with a fresh new look featuring dynamic and sporty bodywork and a distinctive Xshaped LED headlight. Riders can now keep in touch via the new hightech 4.2-inch colour TFT connected instruments that enable smartphone connectivity and the new display features a wide range of other functions.

The 300cc Blue Core engine delivers strong acceleration with high levels of fuel economy and Yamaha reliability and improvements such as better ground access and revised brake lever ratio enhance the overall riding experience. Offering everyone the ultimate riding experience while inspiring unrivalled pride of ownership, the all-new connected XMAX 300 represents one of the biggest steps forward in Yamaha Sport Scooter design in recent years.