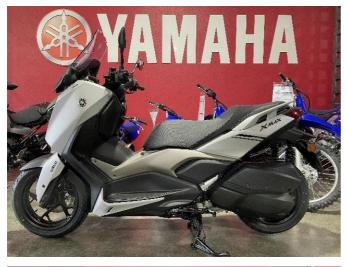

## 2023 Yamaha CZD300AH \$9,799.00

| Year Built   | 2023     |
|--------------|----------|
| Fuel Type    | Petrol   |
| Body Type    | Scooter  |
| Colour       | Titanium |
| Reg Number   | ++ 356   |
| Engine Size  | 292cc    |
| Transmission | n/a      |

Yamaha has totally redesigned the XMAX 300 for MY23 with a fresh new look featuring dynamic and sporty bodywork and a distinctive Xshaped LED headlight. Riders can now keep in touch via the new hightech 4.2-inch colour TFT connected instruments that enable smartphone connectivity and the new display features a wide range of other functions.

The 300cc Blue Core engine delivers strong acceleration with high levels of fuel economy and Yamaha reliability and improvements such as better ground access and revised brake lever ratio enhance the overall riding experience. Offering everyone the ultimate riding experience while inspiring unrivalled pride of ownership, the all-new connected XMAX 300 represents one of the biggest steps forward in Yamaha Sport Scooter design in recent years.