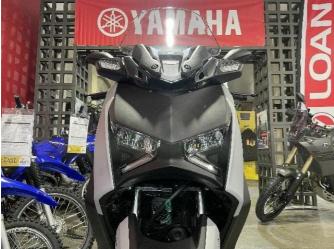

Yamaha has totally redesigned the XMAX 300 for MY23 with a fresh new look featuring dynamic and sporty bodywork and a distinctive Xshaped LED headlight. Riders can now keep in touch via the new hightech 4.2-inch colour TFT connected instruments that enable smartphone connectivity and the new display features a wide range of other functions.