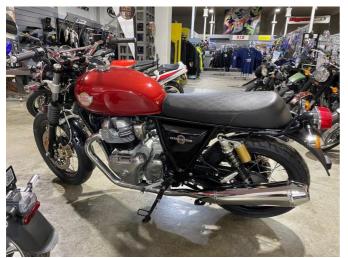

## 2022 Royal Enfield Interceptor 650 Canyon Red \$10,490.00

Year Built 2022

Fuel Type Petrol

Body Type Motorbike - Road Tourer

Colour Red

Reg Number ++ 338

Engine Size 650cc

Transmission n/a

## Hello yesterday

Powered by the air-oil cooled parallel 650 Twin, the Interceptor is a trove of 60s design staples with its 7`` headlight, twin clock front and quilted twin seat. The narrow teardrop tank is slapped with a classic badge and topped with a Monza-style fuel cap. A dual cradle frame with a rear loop makes up the core, by way of a nod to the original Interceptor.