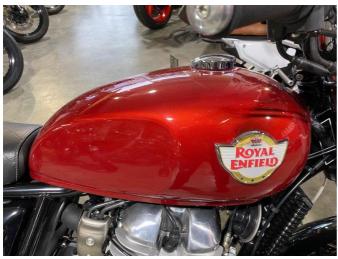

## Hello yesterday

Powered by the air-oil cooled parallel 650 Twin, the Interceptor is a trove of 60s design staples with its 7`` headlight, twin clock front and quilted twin seat. The narrow teardrop tank is slapped with a classic badge and topped with a Monza-style fuel cap. A dual cradle frame with a rear loop makes up the core, by way of a nod to the original Interceptor.