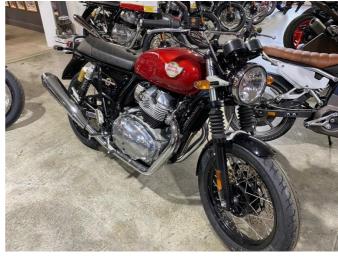

## 2022 Royal Enfield Interceptor 650 Canyon Red \$10,490.00

Year Built 2022

Fuel Type Petrol

Body Type Motorbike - Road Tourer

Colour Red

Reg Number ++ 338

Engine Size 650cc

Transmission n/a

## Hello yesterday

Powered by the air-oil cooled parallel 650 Twin, the Interceptor is a trove of 60s design staples with its 7`` headlight, twin clock front and quilted twin seat. The narrow teardrop tank is slapped with a classic badge and topped with a Monza-style fuel cap. A dual cradle frame with a rear loop makes up the core, by way of a nod to the original Interceptor.