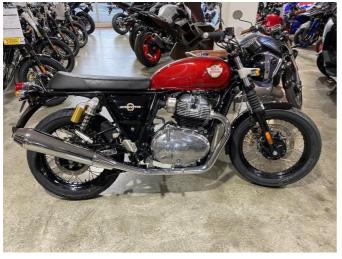

## 2022 Royal Enfield Interceptor 650 Canyon Red \$10,490.00

Year Built 2022

Fuel Type Petrol

Body Type Motorbike - Road Tourer

Colour Red

Reg Number ++ 338

Engine Size 650cc

Transmission n/a

## Hello yesterday

Powered by the air-oil cooled parallel 650 Twin, the Interceptor is a trove of 60s design staples with its 7`` headlight, twin clock front and quilted twin seat. The narrow teardrop tank is slapped with a classic badge and topped with a Monza-style fuel cap. A dual cradle frame with a rear loop makes up the core, by way of a nod to the original Interceptor.