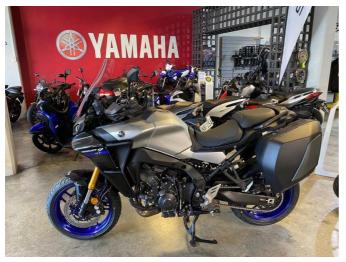

## **2022 Yamaha Tracer 9 GT** \$23,911.00

Year Built 2022

Fuel Type Petrol

Body Type Motorbike - Road Tourer

Colour Silver

Reg Number ++ 349

Engine Size 890cc

Transmission n/a

Lighter, more powerful and supremely versatile and now equipped with the most sophisticated technology ever seen on a Yamaha Sport Touring motorcycle the all-new Tracer 9 GT remains true to the Sporting heart, touring soul philosophy that has made Tracer the number one bike in its class.

Equipped with an all-new 889cc CP3 engine offering increased levels of thrilling performance, electronic semi-active suspension that constantly adjusts front and rear damping force, enhanced touring capabilities with lean sensitive rider aids, Tracer GT provides ultimate sports versatility.