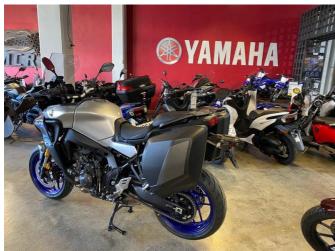

## **2022 Yamaha Tracer 9 GT** \$23,911.00

Year Built 2022

Fuel Type Petrol

Body Type Motorbike - Road Tourer

Colour Silver

Reg Number ++ 349

Engine Size 890cc

Transmission n/a

Lighter, more powerful and supremely versatile and now equipped with the most sophisticated technology ever seen on a Yamaha Sport Touring motorcycle the all-new Tracer 9 GT remains true to the Sporting heart, touring soul philosophy that has made Tracer the number one bike in its class.

Equipped with an all-new 889cc CP3 engine offering increased levels of thrilling performance, electronic semi-active suspension that constantly adjusts front and rear damping force, enhanced touring capabilities with lean sensitive rider aids, Tracer GT provides ultimate sports versatility.