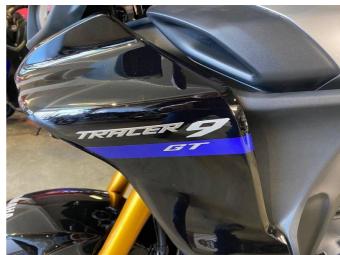

## **2022 Yamaha Tracer 9 GT** \$23,911.00

Year Built 2022

Fuel Type Petrol

Body Type Motorbike - Road Tourer

Colour Silver

Reg Number ++ 349

Engine Size 890cc

Transmission n/a