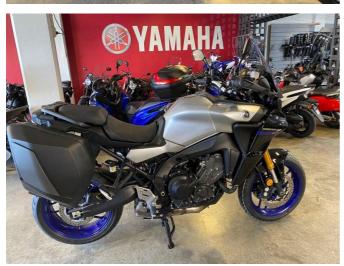

## **2022 Yamaha Tracer 9 GT** \$23,911.00

Year Built 2022

Fuel Type Petrol

Body Type Motorbike - Road Tourer

Colour Silver

Reg Number ++ 349

Engine Size 890cc

Transmission n/a

Lighter, more powerful and supremely versatile and now equipped with the most sophisticated technology ever seen on a Yamaha Sport Touring motorcycle the all-new Tracer 9 GT remains true to the Sporting heart, touring soul philosophy that has made Tracer the number one bike in its class.

Equipped with an all-new 889cc CP3 engine offering increased levels of thrilling performance, electronic semi-active suspension that constantly adjusts front and rear damping force, enhanced touring capabilities with lean sensitive rider aids, Tracer GT provides ultimate sports versatility.